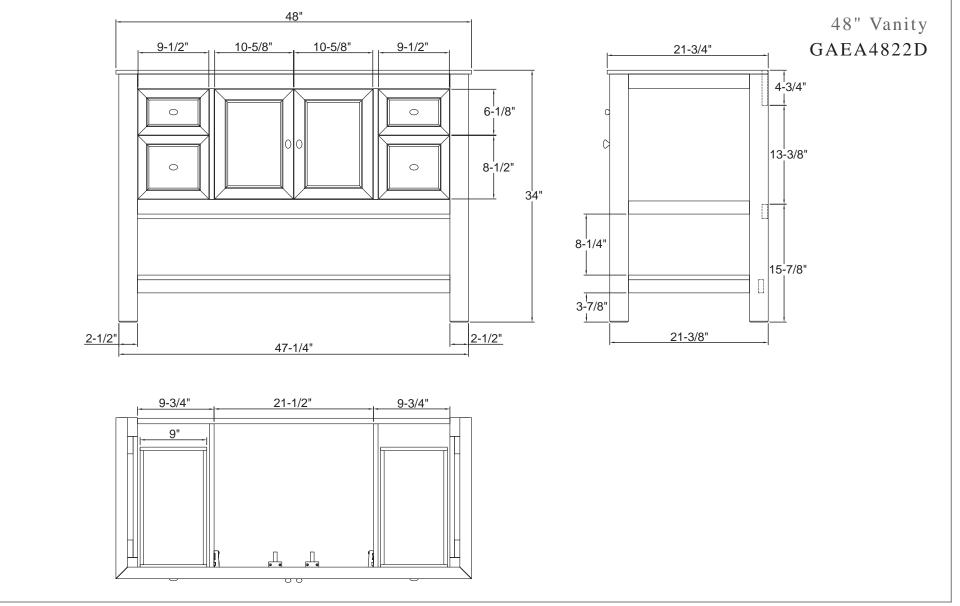

## 48" Gazette Vanity GAEA4822D

Vanity Top, Undermount Sink, Faucet, & Accessories Not Included This 48" console-style vanity from the Gazette Collection has an alluring blend of traditional and modern influences. It features a unique lower storage shelf along with an inner storage space behind two doors and four drawers.

- •Overall dimensions: 48" x 21 3/4" x 34"
- Two doors with slow-closing bumpers
- •Four drawers with self slow-closing drawer glides
- Dovetail drawer construction for stronger joints
- One lower shelf
- Includes fully adjustable leg levelers for uneven floors
- Solid Poplar wood and MDF with wood veneer
- Espresso finish
- Brushed Nickel hardware finish
- •To complete your bathroom with the Gazette Collection please view the coordinating items